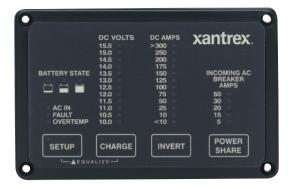

## Provides Valuable Inverter/Charger System Monitoring and Control

The Freedom Remote Control Panel allows you to control your Freedom Combi, Freedom 458 and Freedom Marine Series Inverter/Charger system from any convenient location. It is easy to read, operate and install, and all controls can be accessed directly from the front panel.

#### **Product Features**

- Independent invert and charge on/off controls
- Push button control of power sharing, equalizing, battery set-up
- Multi-colored LED displays battery state of charge, fault conditions, AC input, DC voltage and DC amperage
- LED warning indictors for low battery and overload warning
- Splash resistant design
- Incoming AC breaker selection allows programmable power sharing
- Easy to install
- 30 month warranty

Note: The 24-volt models of Freedom Combi inverter/chargers require a different Freedom Remote.

| Specifications              |                                        |
|-----------------------------|----------------------------------------|
| Voltage bar graph           | 10.0 – 15.5 VDC                        |
| DC amps bar graph           | Idle mode = off                        |
|                             | Loaded = <10 – 300 DC amps             |
| Operating temperature range | 0 – 70°C                               |
| Compatible battery types    | wet/gel/AGM                            |
| Design                      | Splash resistant                       |
| Dimensions: (L x W x D)     | 5.75 x 3.75 x 1.75" (146 X 95 X 25 mm) |
| Cutout size: (W x H)        | 4.875 x 2.875" (116 X 73 mm)           |
| Weight                      | 3 oz (85 g)                            |
| Warranty                    | 30 months                              |
| Part number                 | 84-2056-01                             |
|                             |                                        |